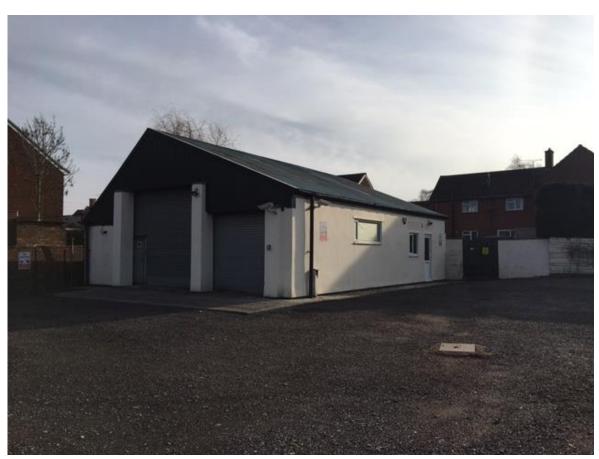

#### DESCRIPTION

A detached workshop unit arranged on the ground floor set within a good sized yard area for parking or external storage. The most recent use was as a Chapel of Rest. Previously the unit was used as a MOT test centre and vehicle repair workshop.

The unit has been subdivided internally to provide a workshop area (725 sq ft) served by two roller shutter doors at the left hand gable side. Internally, the space also provides a reception/office and a further office room (total 220 sq ft); a large kitchenette area (220 sq ft) and a separate WC facility.

The minimum eaves height is 2.65 m rising to 5.3 m.

The unit benefits from mains drainage, water and three phase electricity. Heating is by way of electric heaters. There is also an alarm and a fire detection system in place.