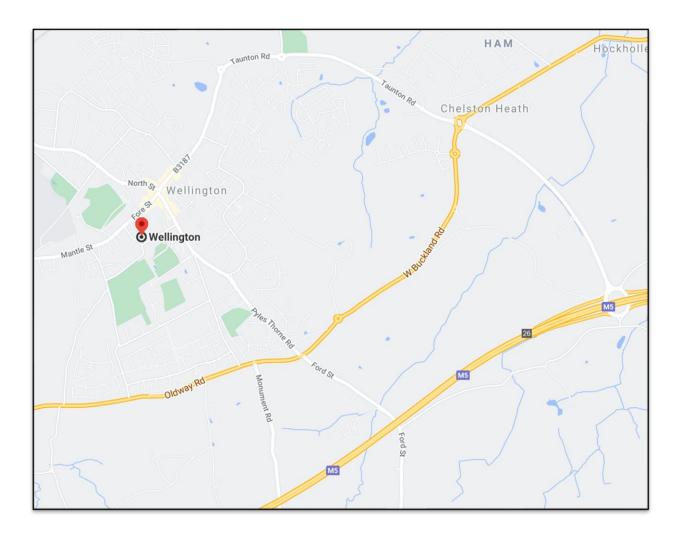

#### LOCATION

The property is located on Bulford Lane, which lies off Fore Street within the central area of Wellington's town centre.

J26 of the M5 motorway is approximately 2.2 miles to the east of this location.

## **LOCATION A PLAN**